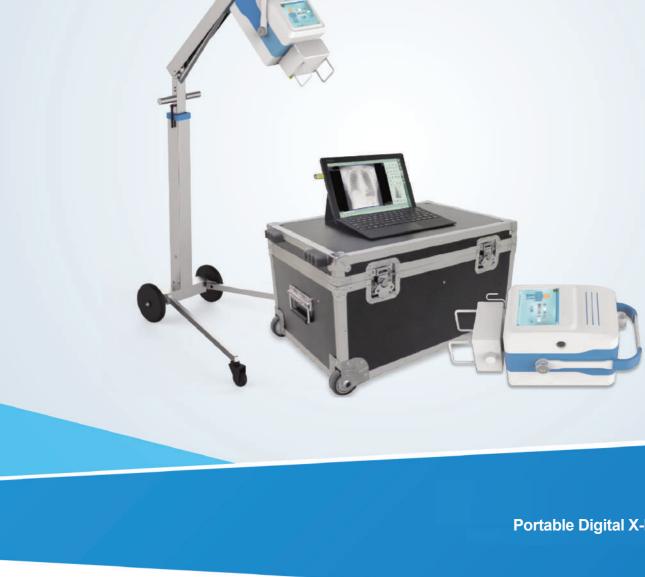

Portable Digital X-Ray System

#### Simple folding stand design

The mobile stand is flexible and convenient to meet various position.

Also it's easy and quick to transport the boxes separately because of folding.