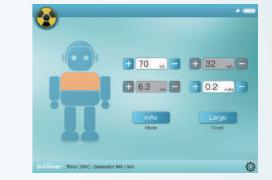

### Interactive design

Touch screen with multiple APR would save more time. Quick setting of exposure parameters, the human-computer interaction interface is more friendly.