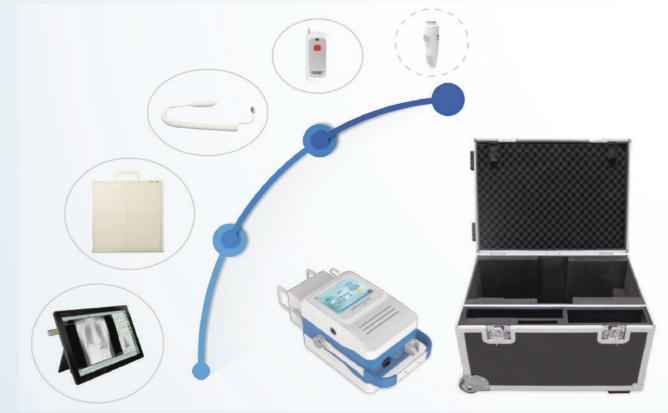

### Traveling box packed

The box can be placed on the main X-ray equipment, imaging system, hand switch control, exposure control.

You can choose different flat panel detector and exposure control.

Also it's easy to transport and carry because of compact structure.