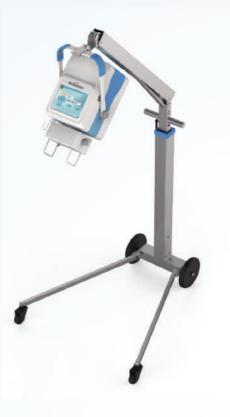

#### Simple folding stand design

The mobile stand is flexible and convenient to meet various position.

Also it's easy and quick to transport the boxes separately because of folding.