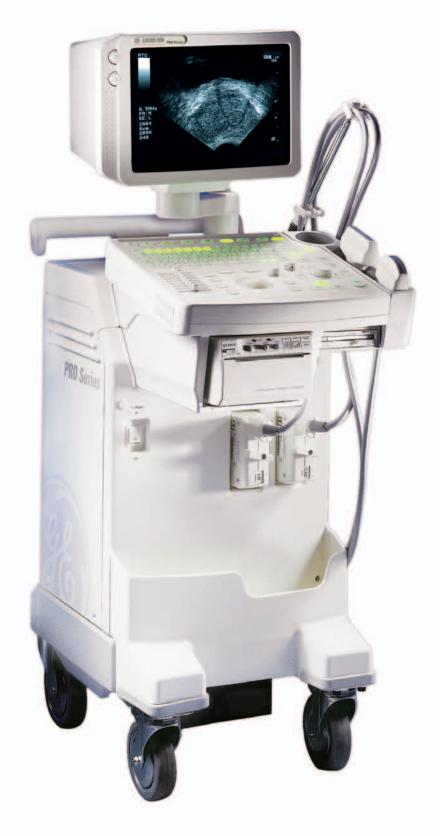

## LOGIQ 200 PRO Series

Digital Urological Ultrasound

# A Superior, Cost-Effective Solution for Urological Ultrasound

The all-digital LOGIQ 200 PRO black-and-white ultrasound system features advanced imaging technology designed to make it ideal for a full range of urological applications.

This premium system delivers powerful urological imaging capabilities. And its 48-channel, wide-aperture architecture supports wideband, multi-frequency imaging at faster frame rates, for optimized B-mode resolution.

An extremely compact system that's well suited for your urology practice, the LOGIQ 200 PRO equips you with:

- A wideband 7.0 MHz endorectal probe for superb prostate imaging
- Sophisticated computational software for precise volume calculations
- An easy-to-use needle-biopsy guide

#### **Incredibly Easy Operation**

The LOGIQ 200 PRO complements this powerful performance with a range of capabilities designed to speed procedures and enhance your productivity – including:

- Customized presets
- Live picture-in-picture lets you zoom in any region of interest without losing sight of the original image
- One button set-up for biopsies
- Large 12-inch monitor for high-resolution display